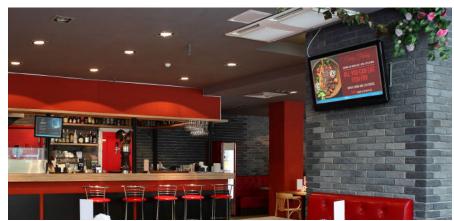

**SETUP:** We can connect to your existing TVs, or we provide a new one. We handle all installation (including mounting & hardware).

**LOCATION:** Behind or next to the bar, mounted in the dining area, or any clear and open location that is easily viewable.

**CONTENT:** The content loop is made up of advertising for small local businesses to big national brands, current event news bulletins, and your in-house specials, events and weekly offers.

## TV, EQUIPMENT, & INSTALLATION

Provided to you. No costs!

Screens with 6 MIN CONTENT LOOPS!

Venues get **SIX 15-SECOND SLOTS** for their own content, house specials, etc.