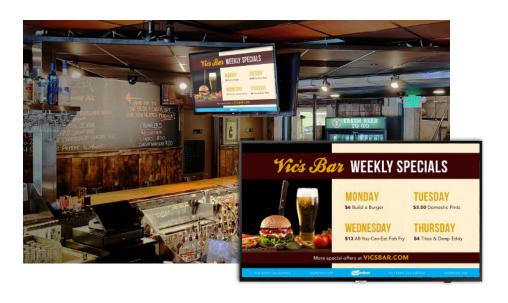

**SETUP:** We can connect to your existing TVs, or we provide a new one. We handle all installation (including mounting & hardware).

**LOCATION:** Behind or next to the bar, mounted in the dining area, or any clear and open location that is easily viewable.

**CONTENT:** The content loop is made up of advertising for small local businesses to big national brands, current event news bulletins, and your in-house specials, events and weekly offers.

## TV, EQUIPMENT, & INSTALLATION

Provided to you. No costs!

Screens with 6 MIN CONTENT LOOPS!

Venues get **SIX 15-SECOND SLOTS** for their own content, house specials, etc.